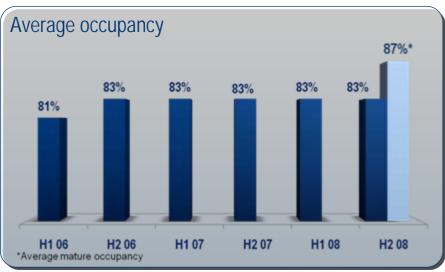

#### **Americas**

- America in recession for 18 months
- Mature occupancy increased from 85.8% to 86.2%
- Inventory growing
- Marketing wins in partnerships American Express, Clear
- Significant Corporate downsizing wins
- New Latin countries due Honduras and Paraguay opening in early H109.

#### **EMEA**

- Meld Mature Occupancy at an average of 88.7% throughout the year
- Opened 35 new centres
- Increased presence to 240 centres in 43 countries added Malta & Monaco
- Centralised Financial Service Centre (FSC) in Prague opened - collections, reporting and compliance
- Restructured Operational teams to be more sales focused

#### Asia Pacific

- Mature occupancy increased from 80.1% to 82.1%
- Remained a high growth market in 2008
- Size > twice our nearest competitor
- National networks well established India, China, Japan, Australia
- Partnerships Cathy Pacific, Thai Airways and Malaysian Airways, Amex and Diners Card
- 112 centres in 15 countries
- Added 22 new centres

# **United Kingdom**

- Mature occupancy increased from 83.5% to 84.4%
- Added c.4,000 workstations in 2008 15% extra capacity (low risk, low cost focus)
- Introduced new premium brand to portfolio -Stonemartin
- Continued early adopter of new concepts in sales and products
- Meightened focus on efficiency/cost
- Migrating all centres onto centralised billing and credit control - complete by Q2 09