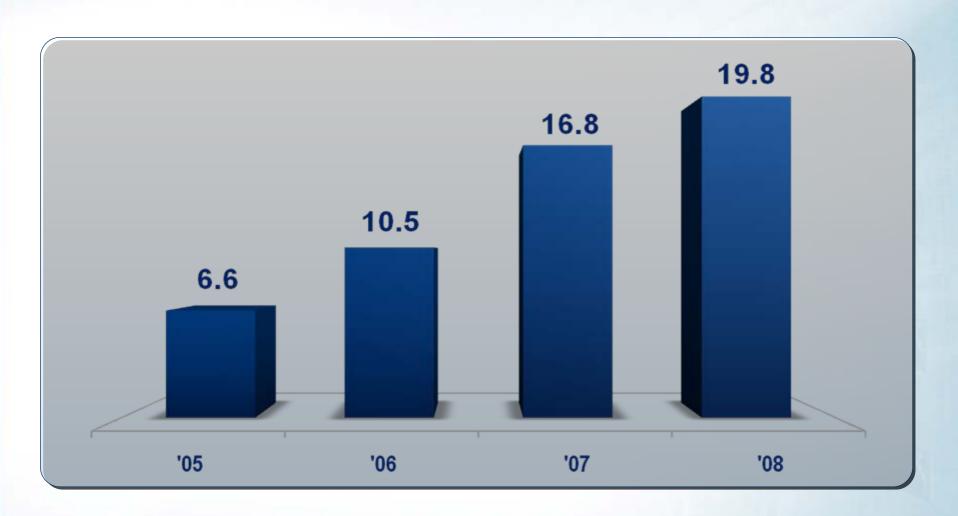

| (30.2)  | (16.9)  | (13.3) |
| Free cash flow                    | 188.4   | 164.9   | 23.5   |
| A                                 | (40.4)  | (47.0)  | F 7    |
| Acquisitions (inc fees)           | (12.1)  | (17.8)  | 5.7    |
| New centre openings               | (57.4)  | (50.9)  | (6.5)  |
| Net (repayments)/borrowings       | (37.5)  | (17.0)  | (20.5) |
| Share Buybacks and Dividends      | (36.3)  | (20.6)  | (15.7) |
| Cash out                          | (143.3) | (106.3) | (37.0) |
| Change in cash                    | 45.1    | 58.6    | (13.5) |
| Opening Cash                      | 142.9   | 80.9    | 62.0   |
| FX                                | 31.5    | 3.4     | 28.1   |
| Closing balance                   | 219.5   | 142.9   | 76.6   |

# Free Cashflow per Share





# Summary balance sheet



| £ million                     | 2008    | 2007    | Change  |
|-------------------------------|---------|---------|---------|
| Non-current assets            | 729.6   | 527.1   | 202.5   |
| Working capital               | (346.0) | (240.4) | (105.6) |
| Net cash                      | 211.2   | 101.4   | 109.8   |
| Other non-current liabilities | (114.5) | (78.3)  | (36.2)  |
| Net assets                    | 480.3   | 309.8   | 170.5   |



# Summary



- Operating profit up 20%
- Cash from operations up 18%
- Average workstations up 15%
- Dividend per share up 80%
- Net Cash to £211.2m











# STRATEGY AND OUTLOOK

**Mark Dixon** 

Chief Executive Officer



#### **Americas**



- America in recession for 18 months
- Mature occupancy increased from