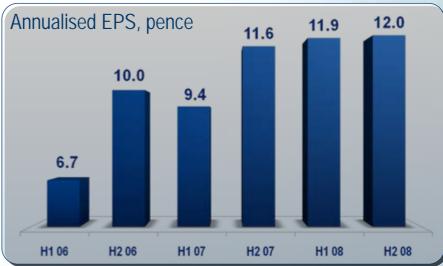

# Summary income statement Actual exchange rates

| £ million                  | 2008    | 2007    | Change |
|----------------------------|---------|---------|--------|
| Revenue                    | 1,077.2 | 862.4   | 214.8  |
| Centre contribution        | 305.7   | 251.9   | 53.8   |
| Overheads                  | (158.3) | (129.3) | (29.0) |
| Operating profit           | 147.4   | 122.6   | 24.8   |
| JV / Associate             | 2.3     | 0.8     | 1.5    |
| Net interest               | (0.5)   | (4.0)   | 3.5    |
| Tax                        | (34.3)  | (15.8)  | (18.5) |
| Earnings                   | 114.9   | 103.6   | 11.3   |
| Basic EPS (pence)          | 12p     | 10.5p   | 1.5p   |
| Dividend per share (pence) | 1.8p    | 1.0p    | 0.8p   |