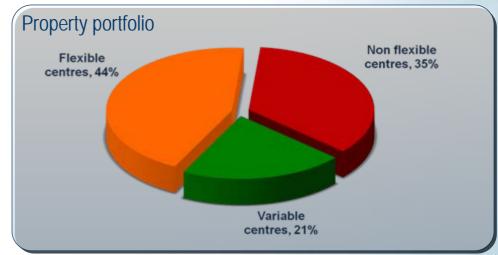

# Growth with flexibility

- Still growing
- Focus on low capex
- Focus on variable terms
- Focus on management contracts
- Consolidation expected
- Well balanced portfolio