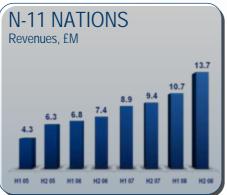

| Ž.          | Spain              | Ukraine                  |
| Costa Rica             |     | Ireland     | C           | Pakistan    | +           | Sweden             | United Arab Emirates     |
| Cymru                  | \$  | Israel      | * *         | Panama      | +           | Switzerland        | United States of America |
| <b>Solution</b> Cyprus |     | Italy       | <u>(Š</u> ) | Peru        | *           | Taiwan             | Venezuela                |
| Czech Republic         | •   | Japan       | *           | Philippines |             | Thailand           | ★ Vietnam                |
| Denmark                |     | Jordan      |             | Poland      | <b>©</b>    | Tunisia            |                          |

# Emerging Markets – continued contributors

















# Regional diversity