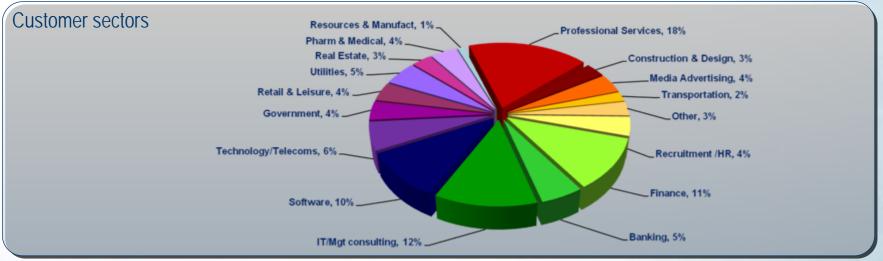

- Still growing
- Focus on low capex
- Focus on variable terms
- Focus on management contracts
- Consolidation expected
- Well balanced portfolio





#### Translation to Cash



- £211 million net cash start point
- Maintain focus on working capital
- Reduce maintenance capex
- Reduce growth capex
- Operating cash flow key
- 2009 continued strong cash generation



# Summary



- £220m cash in bank
- Cash and cashflow continues to be king
- Strong operating performance in 2008
- Dividend increased 80% year-on-year
- Global economic conditions very challenging
- Product innovation creating new revenue streams
- Growth opportunities remain
- Aggressive cost control continues a priority
- Management acting definitively, dynamically & early











# Stability in our business model







### 74 countries



| Algeria                | ė   | Egypt       |             | Kenya       | •           | Portugal           |                          |
|------------------------|-----|-------------|-------------|-------------|-------------|--------------------|--------------------------|
| Argentina              | ۵   | El Salvador | <b>*</b>    | Lebanon     | *           | Puerto Rico        | .3                       |
| Australia              | +   | England     |             | Luxembourg  |             | Qatar              |                          |
| Austria                |     | Finland     | (*          | Malaysia    |             | Romania            |                          |
| Bahrain                |     | France      | +           | Malta       |             | Russ