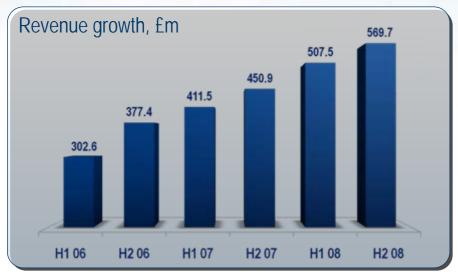

# Business performing strongly

- Revenues up 25% to £1,077.2m
- Operating profit up 20% to £147.4m
- Cash from operations up 18% to £249.6m
- Earnings Per Share up 14% to 12p (10.5p)
- Dividend per share up 80% to 1.8p

# Summary income statement Actual exchange rates

| £ million                  | 2008    | 2007    | Change |
|----------------------------|---------|---------|--------|
| Revenue                    | 1,077.2 | 862.4   | 214.8  |
| Centre contribution        | 305.7   | 251.9   | 53.8   |
| Overheads                  | (158.3) | (129.3) | (29.0) |
| Operating profit           | 147.4   | 122.6   | 24.8   |
| JV / Associate             | 2.3     | 0.8     | 1.5    |
| Net interest               | (0.5)   | (4.0)   | 3.5    |
| Tax                        | (34.3)  | (15.8)  | (18.5) |
| Earnings                   | 114.9   | 103.6   | 11.3   |
| Basic EPS (pence)          | 12p     | 10.5p   | 1.5p   |
| Dividend per share (pence) | 1.8p    | 1.0p    | 0.8p   |