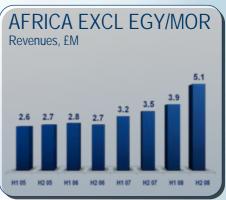

.          | Spain              | Ukraine                  |
| Costa Rica             |     | Ireland     | C           | Pakistan    | +           | Sweden             | United Arab Emirates     |
| Cymru                  | \$  | Israel      | * *         | Panama      | +           | Switzerland        | United States of America |
| <b>Solution</b> Cyprus |     | Italy       | <u>(Š</u> ) | Peru        | *           | Taiwan             | Venezuela                |
| Czech Republic         | •   | Japan       | *           | Philippines |             | Thailand           | ★ Vietnam                |
| Denmark                |     | Jordan      |             | Poland      | <b>©</b>    | Tunisia            |                          |

# Emerging Markets – continued contributors

















# Regional diversity