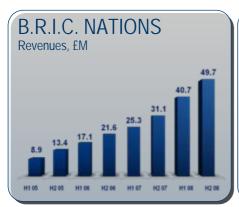

| Ž.          | Spain              | Ukraine                  |
| Costa Rica             |     | Ireland     | C           | Pakistan    | +           | Sweden             | United Arab Emirates     |
| Cymru                  | \$  | Israel      | * *         | Panama      | +           | Switzerland        | United States of America |
| <b>Solution</b> Cyprus |     | Italy       | <u>(Š</u> ) | Peru        | *           | Taiwan             | Venezuela                |
| Czech Republic         | •   | Japan       | *           | Philippines |             | Thailand           | ★ Vietnam                |
| Denmark                |     | Jordan      |             | Poland      | <b>©</b>    | Tunisia            |                          |

# Emerging Markets – continued contributors

















# Regional diversity