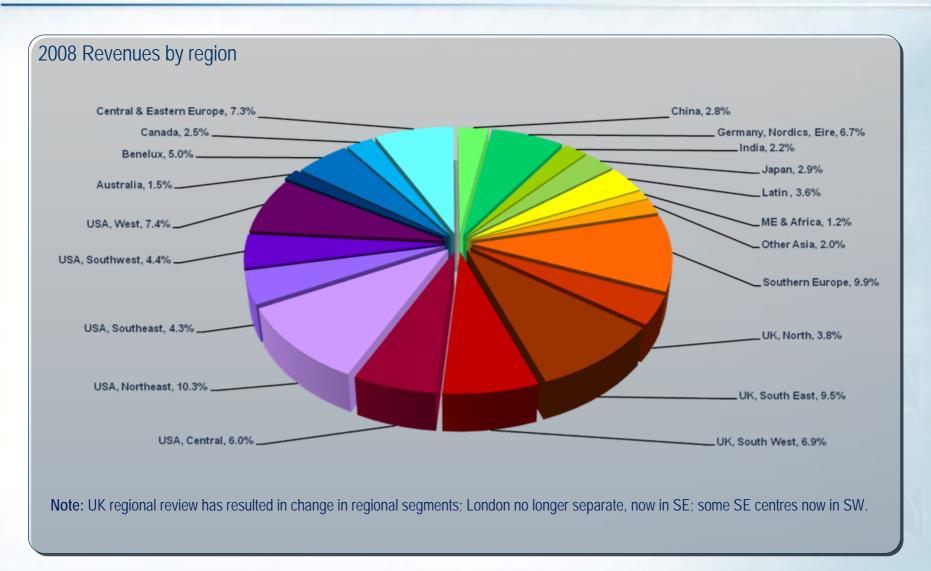

| Ukraine                  |
| Costa Rica             |     | Ireland     | C           | Pakistan    | +           | Sweden             | United Arab Emirates     |
| Cymru                  | \$  | Israel      | * *         | Panama      | +           | Switzerland        | United States of America |
| <b>Solution</b> Cyprus |     | Italy       | <u>(Š</u> ) | Peru        | *           | Taiwan             | Venezuela                |
| Czech Republic         | •   | Japan       | *           | Philippines |             | Thailand           | ★ Vietnam                |
| Denmark                |     | Jordan      |             | Poland      | <b>©</b>    | Tunisia            |                          |

# Emerging Markets – continued contributors

















# Regional diversity