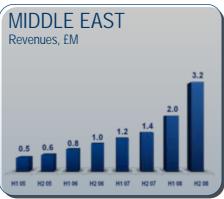

| Spain              | Ukraine                  |
| Costa Rica             |     | Ireland     | C           | Pakistan    | +           | Sweden             | United Arab Emirates     |
| Cymru                  | \$  | Israel      | * *         | Panama      | +           | Switzerland        | United States of America |
| <b>Solution</b> Cyprus |     | Italy       | <u>(Š</u> ) | Peru        | *           | Taiwan             | Venezuela                |
| Czech Republic         | •   | Japan       | *           | Philippines |             | Thailand           | ★ Vietnam                |
| Denmark                |     | Jordan      |             | Poland      | <b>©</b>    | Tunisia            |                          |

# Emerging Markets – continued contributors

















# Regional diversity