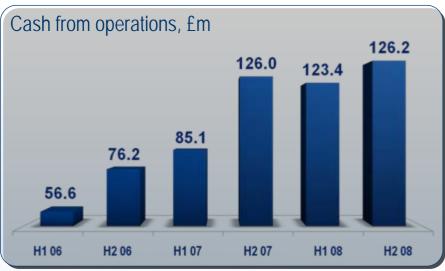

## Cash flow

| £ million                         | 2008    | 2007    | Change |
|-----------------------------------|---------|---------|--------|
| Cash from operations              | 249.6   | 211.1   | 38.5   |
| Exercise of share options & other | 1.9     | 0.5     | 1.4    |
| Cash in                           | 251.5   | 211.6   | 39.9   |
| Maintenance capex                 | (32.9)  | (29.8)  | (3.1)  |
| Interest and tax                  | (30.2)  | (16.9)  | (13.3) |
| Free cash flow                    | 188.4   | 164.9   | 23.5   |
| A                                 | (40.4)  | (47.0)  | F 7    |
| Acquisitions (inc fees)           | (12.1)  | (17.8)  | 5.7    |
| New centre openings               | (57.4)  | (50.9)  | (6.5)  |
| Net (repayments)/borrowings       | (37.5)  | (17.0)  | (20.5) |
| Share Buybacks and Dividends      | (36.3)  | (20.6)  | (15.7) |
| Cash out                          | (143.3) | (106.3) | (37.0) |
| Change in cash                    | 45.1    | 58.6    | (13.5) |
| Opening Cash                      | 142.9   | 80.9    | 62.0   |
| FX                                | 31.5    | 3.4     | 28.1   |
| Closing balance                   | 219.5   | 142.9   | 76.6   |

# Summary

- Operating profit up 20%
- Cash from operations up 18%
- Average workstations up 15%
- Dividend per share up 80%
- Net Cash to £211.2m