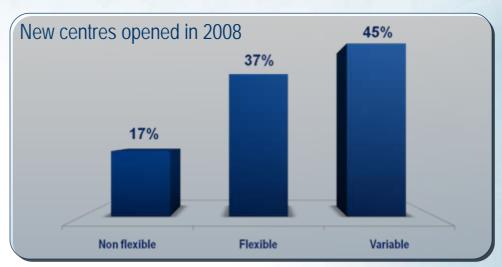

# Growth with flexibility

- Still growing
- Focus on low capex
- Focus on variable terms
- Focus on management contracts
- Consolidation expected
- Well balanced portfolio