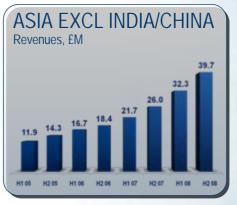

#### Asia Pacific

- Mature occupancy increased from 80.1% to 82.1%
- Remained a high growth market in 2008
- Size > twice our nearest competitor
- National networks well established India, China, Japan, Australia
- Partnerships Cathy Pacific, Thai Airways and Malaysian Airways, Amex and Diners Card
- 112 centres in 15 countries
- Added 22 new centres