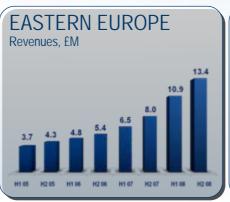

Ž.          | Spain              | Ukraine                  |
| Costa Rica             |     | Ireland     | C           | Pakistan    | +           | Sweden             | United Arab Emirates     |
| Cymru                  | \$  | Israel      | * *         | Panama      | +           | Switzerland        | United States of America |
| <b>Solution</b> Cyprus |     | Italy       | <u>(Š</u> ) | Peru        | *           | Taiwan             | Venezuela                |
| Czech Republic         | •   | Japan       | *           | Philippines |             | Thailand           | ★ Vietnam                |
| Denmark                |     | Jordan      |             | Poland      | <b>©</b>    | Tunisia            |                          |

# Emerging Markets – continued contributors

















# Regional diversity