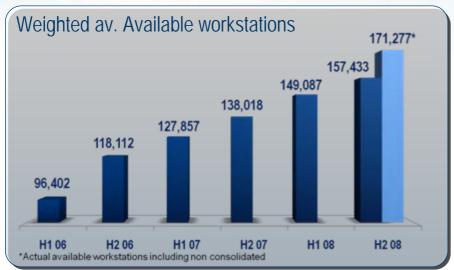

#### Revenue & centre contribution

| Workstations<br>Weighted av. |                                  | Revenue<br>£ million | Contribution £ million | Margin (%) |
|------------------------------|----------------------------------|----------------------|------------------------|------------|
| 132,938                      | 2007                             | 862.4                | 251.9                  | 29%        |
| -                            | Impact of exchange rate movement | 86.3                 | 26.9                   |            |
| 132,938                      | 2007 at 2008 exchange rates      | 948.7                | 278.8                  | 29%        |
| 1,526                        | Mature business                  | 33.2                 | 9.9                    |            |
| 10,849                       | Added 2007                       | 75.9                 | 31.1                   |            |
| 9,764                        | Added 2008                       | 33.4                 | (10.3)                 |            |
| (1,817)                      | Closures                         | (14.0)               | (3.8)                  |            |
| 153,260                      | 2008                             | 1,077.2              | 305.7                  | 28%        |

# Summary

- Operating profit up 20%
- Cash from operations up 18%
- Average workstations up 15%
- Dividend per share up 80%
- Net Cash to £211.2m