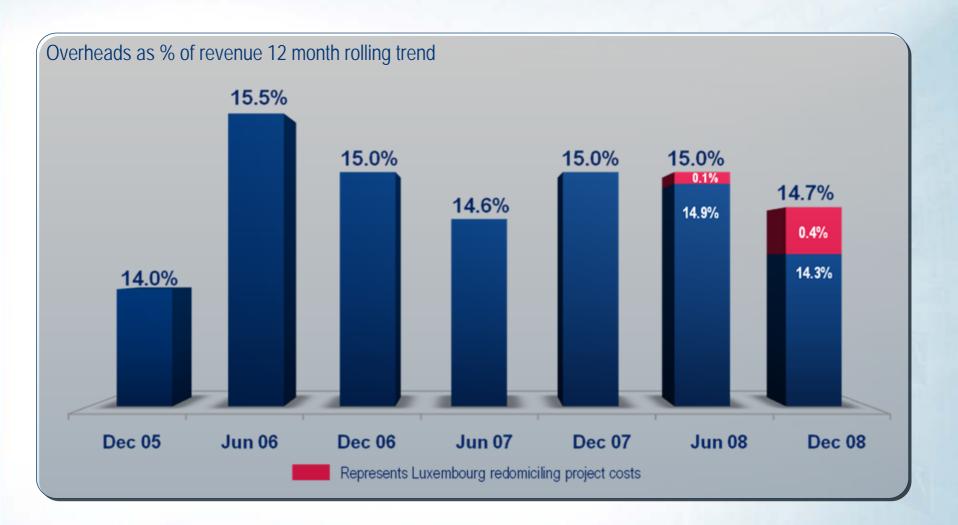

| 1,077.2              | 305.7                  | 28%        |

# Regional analysis Actual exchange rates



|              | Reve    | enue  | Contri | bution | Mature margin (%) |      |  |
|--------------|---------|-------|--------|--------|-------------------|------|--|
| £ million    | 2008    | 2007  | 2008   | 2007   | 2008              | 2007 |  |
| Americas     | 414.9   | 336.3 | 117.0  | 102.7  | 32%               | 32%  |  |
| EMEA         | 319.2   | 240.3 | 111.2  | 80.3   | 37%               | 36%  |  |
| Asia Pacific | 121.0   | 77.7  | 37.5   | 27.5   | 38%               | 38%  |  |
| UK           | 222.1   | 208.1 | 40.0   | 41.4   | 20%               | 22%  |  |
|              | 1,077.2 | 862.4 | 305.7  | 251.9  | 31%               | 31%  |  |

### **Overheads**





### Interest and Tax



| Interest                                      | 2008  | 2007  | Change |
|-----------------------------------------------|-------|-------|--------|
| Interest payable on bank loans and overdrafts | (3.5) | (4.4) | 0.9    |
| Interest receivable                           | 5.3   | 3.4   | 1.9    |
| Finance lease                                 | (0.2) | (0.2) |        |
| Non cash - Deferred finance costs             | (0.6) | (0.5) | (0.1)  |
| Non cash - UK acquisition related             | (1.5) | (2.3) | 0.8    |
| Net Interest                                  | (0.5) | (4.0) | 3.5    |







#### Tax

| Corporation tax       | (57.3) | (22.3) | 35.0   |
|-----------------------|--------|--------|--------|
| Deferred tax          | 23.0   | 6.5    | 16.5