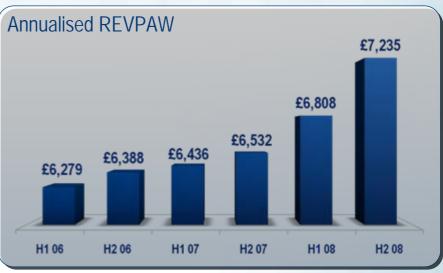

#### Revenue & centre contribution

| Workstations<br>Weighted av. |                                  | Revenue<br>£ million | Contribution £ million | Margin (%) |
|------------------------------|----------------------------------|----------------------|------------------------|------------|
| 132,938                      | 2007                             | 862.4                | 251.9                  | 29%        |
| -                            | Impact of exchange rate movement | 86.3                 | 26.9                   |            |
| 132,938                      | 2007 at 2008 exchange rates      | 948.7                | 278.8                  | 29%        |
| 1,526                        | Mature business                  | 33.2                 | 9.9                    |            |
| 10,849                       | Added 2007                       | 75.9                 | 31.1                   |            |
| 9,764                        | Added 2008                       | 33.4                 | (10.3)                 |            |
| (1,817)                      | Closures                         | (14.0)               | (3.8)                  |            |
| 153,260                      | 2008                             | 1,077.2              | 305.7                  | 28%        |