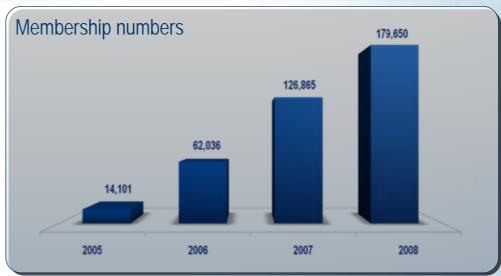

| r month           | From           | n<br><b>99</b> per month |

In the City Options - King St • Peter House • Spinningfields

Out of Town Options - Didsbury • Exchange Quay • Cheadle • Manchester Business Park (Airport)

#### Businessworld



- Transformational product
- Gaining momentum
- Corporate take up
- Extensive/rapid business development
- Reached £1m sales in Jan 09





# **Corporate Opportunities**



#### Unique, Simple and Easy to Implement





#### **Cost Initiatives**



- Anticipated cost reductions c.£75m in 2009
- Acceleration of global "smartworking" program
- Renegotiation with suppliers
- Rent savings



# Growth with flexibility



- Still growing
- Focus on low capex
- Focus on variable terms
- Focus on management contracts
- Consolidation expected
- Well balanced portfolio





#### Translation to Cash



- £211 million net cash start point
- Maintain focus on working capital
- Reduce maintenance capex
- Reduce growth capex
- Operating cash flow key
- 2009 continued strong cash generation



# Summary



- £220m cash in bank
- Cash and cashflow continues to be king
- Strong operating performance in 2008
- Dividend increased 80% year-on-ye