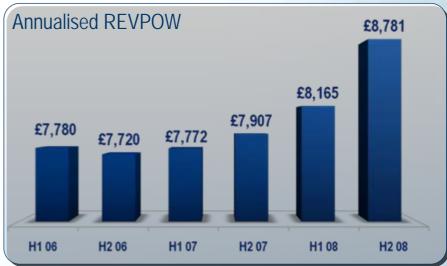

#### Revenue & centre contribution

| Workstations<br>Weighted av. |                                  | Revenue<br>£ million | Contribution £ million | Margin (%) |
|------------------------------|----------------------------------|----------------------|------------------------|------------|
| 132,938                      | 2007                             | 862.4                | 251.9                  | 29%        |
| -                            | Impact of exchange rate movement | 86.3                 | 26.9                   |            |
| 132,938                      | 2007 at 2008 exchange rates      | 948.7                | 278.8                  | 29%        |
| 1,526                        | Mature business                  | 33.2                 | 9.9                    |            |
| 10,849                       | Added 2007                       | 75.9                 | 31.1                   |            |
| 9,764                        | Added 2008                       | 33.4                 | (10.3)                 |            |
| (1,817)                      | Closures                         | (14.0)               | (3.8)                  |            |
| 153,260                      | 2008                             | 1,077.2              | 305.7                  | 28%        |