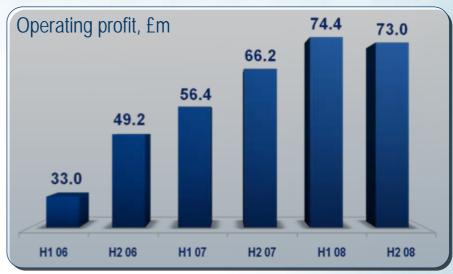

# Business performing strongly

- Revenues up 25% to £1,077.2m
- Operating profit up 20% to £147.4m
- Cash from operations up 18% to £249.6m
- Earnings Per Share up 14% to 12p (10.5p)
- Dividend per share up 80% to 1.8p

# Summary income statement Actual exchange rates

| £ million                  | 2008    | 2007    | Change |
|----------------------------|---------|---------|--------|
| Revenue                    | 1,077.2 | 862.4   | 214.8  |
| Centre contribution        | 305.7   | 251.9   | 53.8   |
| Overheads                  | (158.3) | (129.3) | (29.0) |
| Operating profit           | 147.4   | 122.6   | 24.8   |
| JV / Associate             | 2.3     | 0.8     | 1.5    |
| Net interest               | (0.5)   | (4.0)   | 3.5    |
| Tax                        | (34.3)  | (15.8)  | (18.5) |
| Earnings                   | 114.9   | 103.6   | 11.3   |
| Basic EPS (pence)          | 12p     | 10.5p   | 1.5p   |
| Dividend per share (pence) | 1.8p    | 1.0p    | 0.8p   |